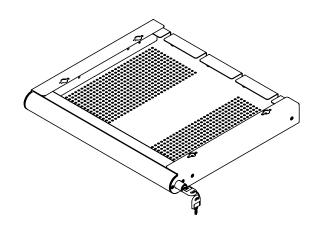

## Addit laptop security drawer 623

Keep your personal hardware safe and organized with our Addit Laptop Security Drawer. Designed to securely store laptops, tablets, and smartphones, this drawer mounts conveniently under your desk. It features a perforated bottom for optimal airflow, ensuring your devices stay cool. Plus, data and power cables can be easily connected through the back, keeping your workspace tidy and efficient.

- Effortless access with smooth ball-bearing slides
- Easy to lock with a built-in key lock on the right side
- Cables are guided through locations at both sides at the back
- Perforated bottom for sufficient airflow to hardware
- Designed to secure laptops, tablets, or smartphones
- Made of steel for durability and strength
- Dimensions (w x d x h): 478 x 420 x 53 mm (18.8 x 16.5 x 2.1 inches)
- For laptops up to (w x d x h): 440 x 325 x 40 mm (17.3 x 12.8 x 1.6 inches)