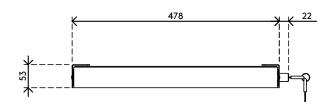

- Effortless access with smooth ball-bearing slides
- Easy to lock with a built-in key lock on the right side
- Cables are guided through locations at both sides at the back
- Perforated bottom for sufficient airflow to hardware
- Designed to secure laptops, tablets, or smartphones
- Made of steel for durability and strength
- Dimensions (w x d x h): 478 x 420 x 53 mm (18.8 x 16.5 x 2.1 inches)
- For laptops up to (w x d x h): 440 x 325 x 40 mm (17.3 x 12.8 x 1.6 inches)