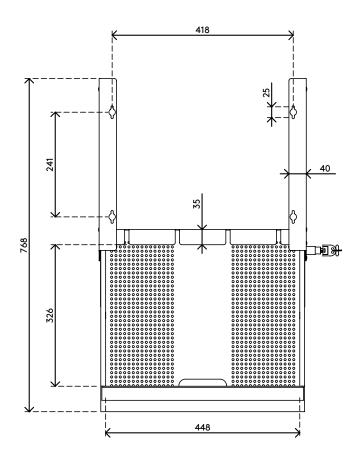

- Effortless access with smooth ball-bearing slides
- Easy to lock with a built-in key lock on the right side
- Cables are guided through locations at both sides at the back
- Perforated bottom for sufficient airflow to hardware
- Designed to secure laptops, tablets, or smartphones
- Made of steel for durability and strength
- Dimensions (w x d x h): 478 x 420 x 53 mm (18.8 x 16.5 x 2.1 inches)
- For laptops up to (w x d x h): 440 x 325 x 40 mm (17.3 x 12.8 x 1.6 inches)