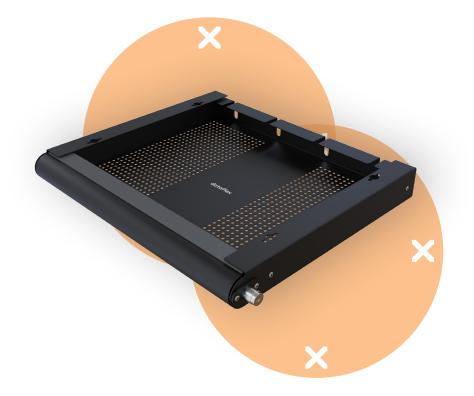

## Addit laptop security drawer 623

Keep your personal hardware safe and organized with our Addit Laptop Security Drawer. Designed to securely store laptops, tablets, and smartphones, this drawer mounts conveniently under your desk. It features a perforated bottom for optimal airflow, ensuring your devices stay cool. Plus, data and power cables can be easily connected through the back, keeping your workspace tidy and efficient.

- Effortless access with smooth ball-bearing slides
- Easy to lock with a built-in key lock on the right side
- Cables are guided through locations at both sides at the back
- Perforated bottom for sufficient airflow to hardware
- Designed to secure laptops, tablets, or smartphones
- Made of steel for durability and strength
- Dimensions (w x d x h): 478 x 420 x 53 mm (18.8 x 16.5 x 2.1 inches)
- For laptops up to (w x d x h): 440 x 325 x 40 mm (17.3 x 12.8 x 1.6 inches)