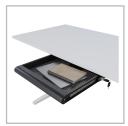

## Addit laptop security drawer 623

Keep your personal hardware safe and organized with our Addit Laptop Security Drawer. Designed to securely store laptops, tablets, and smartphones, this drawer mounts conveniently under your desk. It features a perforated bottom for optimal airflow, ensuring your devices stay cool. Plus, data and power cables can be easily connected through the back, keeping your workspace tidy and efficient.

- Effortless access with smooth ball-bearing slides
- Easy to lock with a built-in key lock on the right side
- Cables are guided through locations at both sides at the back
- Perforated bottom for sufficient airflow to hardware
- Designed to secure laptops, tablets, or smartphones
- Made of steel for durability and strength
- Dimensions (w x d x h): 478 x 420 x 53 mm (18.8 x 16.5 x 2.1 inches)
- For laptops up to (w x d x h): 440 x 325 x 40 mm (17.3 x 12.8 x 1.6 inches)