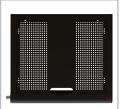

- Effortless access with smooth ball-bearing slides
- Easy to lock with a built-in key lock on the right side
- Cables are guided through locations at both sides at the back
- Perforated bottom for sufficient airflow to hardware
- Designed to secure laptops, tablets, or smartphones
- Made of steel for durability and strength
- Dimensions (w x d x h): 478 x 420 x 53 mm (18.8 x 16.5 x 2.1 inches)
- For laptops up to (w x d x h): 440 x 325 x 40 mm (17.3 x 12.8 x 1.6 inches)