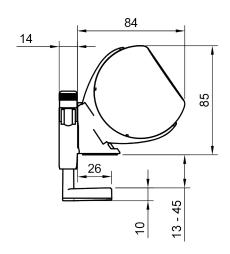

- 2x Schuko power sockets, TUF-R A+C 25W USB charger
- Cool curves offer a stylish alternative
- Top access clamp for a desktop thickness of 13 up to 45mm (0,5" -1,77")
- Easy to clean and maintain
- Patented replaceable USB cartridge
- Patented TUF-R reversible USB-A and C ports, you always insert the USB-A cable correctly on the first try
- Wired as standard with a softwire 800 mm (32") male GST18 connector