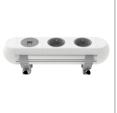

## Power Polar 2x Schuko USB AC 25W - 100

Polar is a high-end solution for convenient power and data connectivity at your fingertips. Boasting exceptional design and build quality, adding a touch of contemporary style to any workspace. The removable endcaps and replaceable socket frames make it easy to modify the shape of the unit even after installation, ensuring maximum flexibility.

- 2x Schuko power sockets, TUF-R A+C 25W USB charger
- Cool curves offer a stylish alternative
- Top access clamp for a desktop thickness of 13 up to 45mm (0,5" -1,77")
- Easy to clean and maintain
- Patented replaceable USB cartridge
- Patented TUF-R reversible USB-A and C ports, you always insert the USB-A cable correctly on the first try
- Wired as standard with a softwire 800 mm (32") male GST18 connector