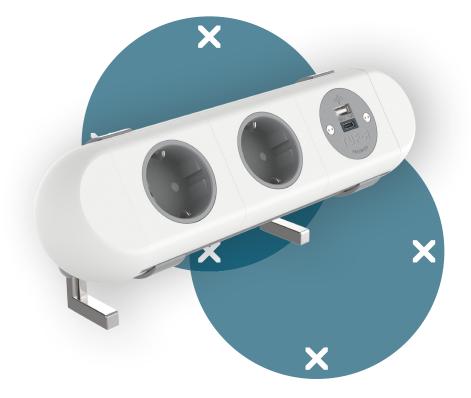

## Power Polar 2x Schuko USB AC 25W - 100

Polar is a high-end solution for convenient power and data connectivity at your fingertips. Boasting exceptional design and build quality, adding a touch of contemporary style to any workspace. The removable endcaps and replaceable socket frames make it easy to modify the shape of the unit even after installation, ensuring maximum flexibility.

- 2x Schuko power sockets, TUF-R A+C 25W USB charger
- Cool curves offer a stylish alternative
- Top access clamp for a desktop thickness of 13 up to 45mm (0,5" -1,77")
- Easy to clean and maintain
- Patented replaceable USB cartridge
- Patented TUF-R reversible USB-A and C ports, you always insert the USB-A cable correctly on the first try
- Wired as standard with a softwire 800 mm (32") male GST18 connector