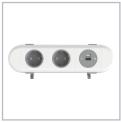

## Power Polar 2x Schuko USB AC 25W - 100

Polar is a high-end solution for convenient power and data connectivity at your fingertips. Boasting exceptional design and build quality, adding a touch of contemporary style to any workspace. The removable endcaps and replaceable socket frames make it easy to modify the shape of the unit even after installation, ensuring maximum flexibility.

- 2x Schuko power sockets, TUF-R A+C 25W USB charger
- Cool curves offer a stylish alternative
- Top access clamp for a desktop thickness of 13 up to 45mm (0,5" -1,77")
- Easy to clean and maintain
- Patented replaceable USB cartridge
- Patented TUF-R reversible USB-A and C ports, you always insert the USB-A cable correctly on the first try
- Wired as standard with a softwire 800 mm (32") male GST18 connector