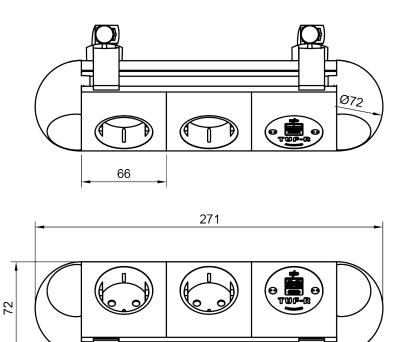

## Power Polar 2x Schuko USB AC 25W - 100

Polar is a high-end solution for convenient power and data connectivity at your fingertips. Boasting exceptional design and build quality, adding a touch of contemporary style to any workspace. The removable endcaps and replaceable socket frames make it easy to modify the shape of the unit even after installation, ensuring maximum flexibility.

- 2x Schuko power sockets, TUF-R A+C 25W USB charger
- Cool curves offer a stylish alternative
- Top access clamp for a desktop thickness of 13 up to 45mm (0,5" -1,77")
- Easy to clean and maintain
- Patented replaceable USB cartridge
- Patented TUF-R reversible USB-A and C ports, you always insert the USB-A cable correctly on the first try
- Wired as standard with a softwire 800 mm (32") male GST18 connector