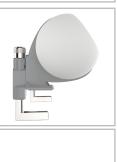

- 2x Schuko power sockets, TUF-R A+C 25W USB charger
- Cool curves offer a stylish alternative
- Top access clamp for a desktop thickness of 13 up to 45mm (0,5" -1,77")
- Easy to clean and maintain
- Patented replaceable USB cartridge
- Patented TUF-R reversible USB-A and C ports, you always insert the USB-A cable correctly on the first try
- Wired as standard with a softwire 800 mm (32") male GST18 connector