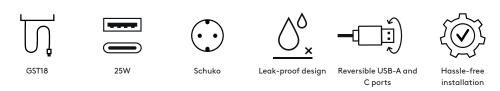

- 2x Schuko power sockets, TUF-R A+C 25W USB charger
- Cool curves offer a stylish alternative
- Top access clamp for a desktop thickness of 13 up to 45mm (0,5" -1,77")
- Easy to clean and maintain
- Patented replaceable USB cartridge
- Patented TUF-R reversible USB-A and C ports, you always insert the USB-A cable correctly on the first try
- Wired as standard with a softwire 800 mm (32") male GST18 connector

- Internal overload protection (TUF module)
- LED power delivery indication (TUF module)
- All units built with European socket types are CE marked
- WEEE compliant
- Every unit is 100% tested before dispatch
- All units are manufactured in Europe in accordance with ISO 9001
- Also available in other configurations; contact us