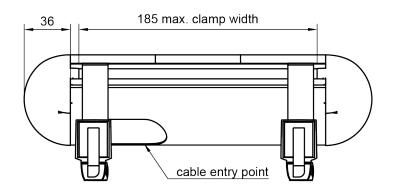

- 2x Schuko power sockets, TUF-R A+C 25W USB charger
- Cool curves offer a stylish alternative
- Top access clamp for a desktop thickness of 13 up to 45mm (0,5" -1,77")
- Easy to clean and maintain
- Patented replaceable USB cartridge
- Patented TUF-R reversible USB-A and C ports, you always insert the USB-A cable correctly on the first try
- Wired as standard with a softwire 800 mm (32") male GST18 connector