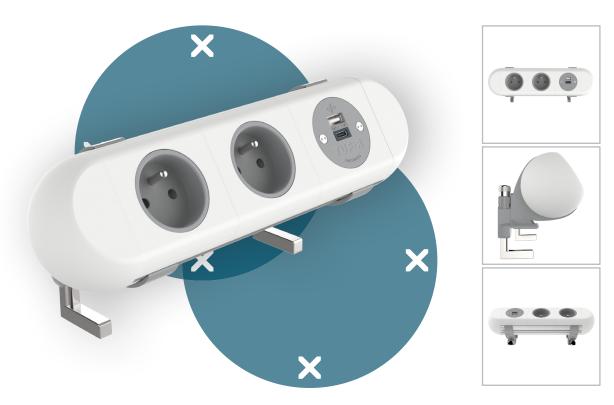

## Power Polar 2x FR BE USB AC 25W - 110

Polar is a high-end solution for convenient power and data connectivity at your fingertips. Boasting exceptional design and build quality, adding a touch of contemporary style to any workspace. The removable endcaps and replaceable socket frames make it easy to modify the shape of the unit even after installation, ensuring maximum flexibility.

- 2x FR/BE power sockets, TUF-R A+C 25W USB charger
- Cool curves offer a stylish alternative
- Top access clamp for a desktop thickness of 13 up to 45mm (0,5" –1,77")
- Easy to clean and maintain
- Patented replaceable USB cartridge
- Patented TUF-R reversible USB-A and C ports, you always insert the USB-A cable correctly on the first try
- Wired as standard with a softwire 800 mm (32") male GST18 connector