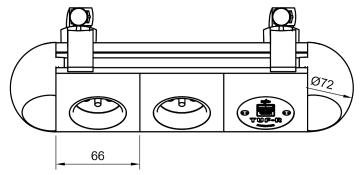

- 2x FR/BE power sockets, TUF-R A+C 25W USB charger
- Cool curves offer a stylish alternative
- Top access clamp for a desktop thickness of 13 up to 45mm (0,5" –1,77")
- Easy to clean and maintain
- Patented replaceable USB cartridge
- Patented TUF-R reversible USB-A and C ports, you always insert the USB-A cable correctly on the first try
- Wired as standard with a softwire 800 mm (32") male GST18 connector