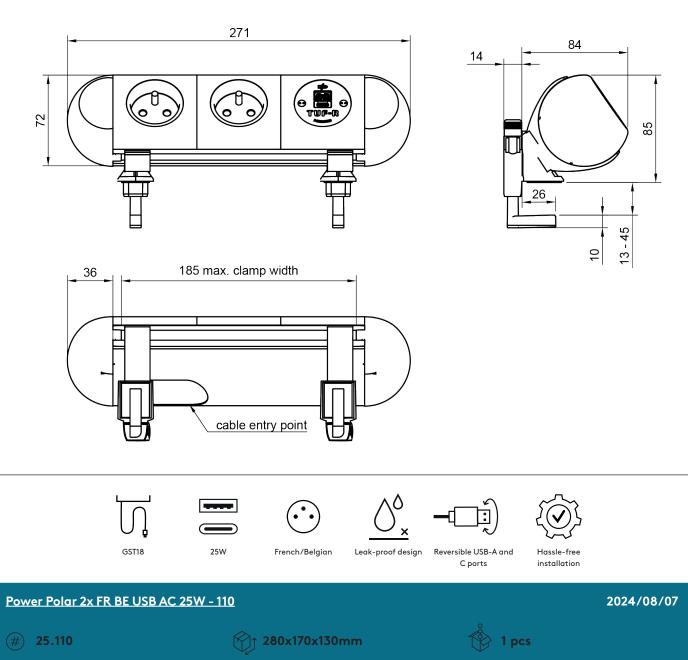

## Power Polar 2x FR BE USB AC 25W - 110

Polar is a high-end solution for convenient power and data connectivity at your fingertips. Boasting exceptional design and build quality, adding a touch of contemporary style to any workspace. The removable endcaps and replaceable socket frames make it easy to modify the shape of the unit even after installation, ensuring maximum flexibility.

- 2x FR/BE power sockets, TUF-R A+C 25W USB charger
- Cool curves offer a stylish alternative
- Top access clamp for a desktop thickness of 13 up to 45mm (0,5" –1,77")
- Easy to clean and maintain
- Patented replaceable USB cartridge
- Patented TUF-R reversible USB-A and C ports, you always insert the USB-A cable correctly on the first try
- Wired as standard with a softwire 800 mm (32") male GST18 connector

- Internal overload protection (TUF module)
- LED power delivery indication (TUF module)
- All units built with European socket types are CE marked
- WEEE compliant
- Every unit is 100% tested before dispatch
- All units are manufactured in Europe in accordance with ISO 9001
- Also available in other configurations; contact us

\*10 years warranty - 2 years warranty on DC chargers and USB

feeling at work

white

0,890 kg

805410251109