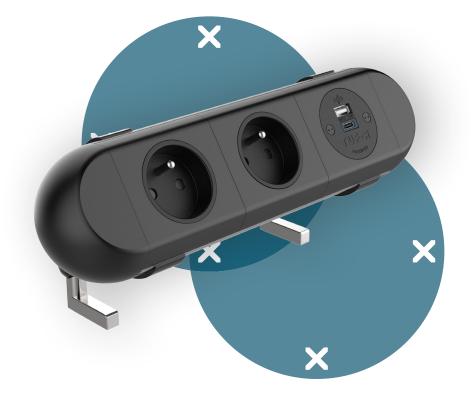

## Power Polar 2x FR BE USB AC 25W - 113

Polar is a high-end solution for convenient power and data connectivity at your fingertips. Boasting exceptional design and build quality, adding a touch of contemporary style to any workspace. The removable endcaps and replaceable socket frames make it easy to modify the shape of the unit even after installation, ensuring maximum flexibility.

- 2x FR/BE power sockets, TUF-R A+C 25W USB charger
- Cool curves offer a stylish alternative
- Top access clamp for a desktop thickness of 13 up to 45mm (0,5" –1,77")
- Easy to clean and maintain
- Patented replaceable USB cartridge
- Patented TUF-R reversible USB-A and C ports, you always insert the USB-A cable correctly on the first try
- Wired as standard with a softwire 800 mm (32") male GST18 connector