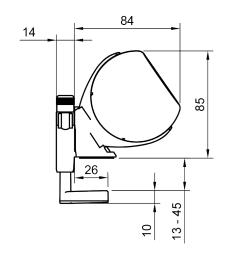

- 2x FR/BE power sockets, TUF-R A+C 25W USB charger
- Cool curves offer a stylish alternative
- Top access clamp for a desktop thickness of 13 up to 45mm (0,5" –1,77")
- Easy to clean and maintain
- Patented replaceable USB cartridge
- Patented TUF-R reversible USB-A and C ports, you always insert the USB-A cable correctly on the first try
- Wired as standard with a softwire 800 mm (32") male GST18 connector