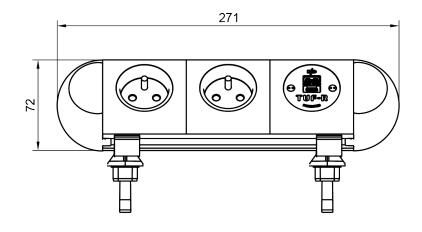

- 2x FR/BE power sockets, TUF-R A+C 25W USB charger
- Cool curves offer a stylish alternative
- Top access clamp for a desktop thickness of 13 up to 45mm (0,5" –1,77")
- Easy to clean and maintain
- Patented replaceable USB cartridge
- Patented TUF-R reversible USB-A and C ports, you always insert the USB-A cable correctly on the first try
- Wired as standard with a softwire 800 mm (32") male GST18 connector