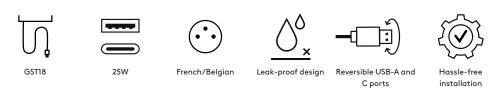

- 2x FR/BE power sockets, TUF-R A+C 25W USB charger
- Cool curves offer a stylish alternative
- Top access clamp for a desktop thickness of 13 up to 45mm (0,5" –1,77")
- Easy to clean and maintain
- Patented replaceable USB cartridge
- Patented TUF-R reversible USB-A and C ports, you always insert the USB-A cable correctly on the first try
- Wired as standard with a softwire 800 mm (32") male GST18 connector