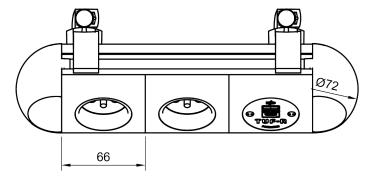

- 2x FR/BE power sockets, TUF-R A+C 25W USB charger
- Cool curves offer a stylish alternative
- Top access clamp for a desktop thickness of 13 up to 45mm (0,5" –1,77")
- Easy to clean and maintain
- Patented replaceable USB cartridge
- Patented TUF-R reversible USB-A and C ports, you always insert the USB-A cable correctly on the first try
- Wired as standard with a softwire 800 mm (32") male GST18 connector