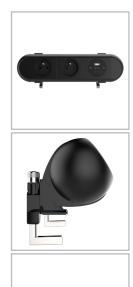

## Power Polar 2x FR BE USB AC 25W - 113

Polar is a high-end solution for convenient power and data connectivity at your fingertips. Boasting exceptional design and build quality, adding a touch of contemporary style to any workspace. The removable endcaps and replaceable socket frames make it easy to modify the shape of the unit even after installation, ensuring maximum flexibility.

- 2x FR/BE power sockets, TUF-R A+C 25W USB charger
- Cool curves offer a stylish alternative
- Top access clamp for a desktop thickness of 13 up to 45mm (0,5" –1,77")
- Easy to clean and maintain
- Patented replaceable USB cartridge
- Patented TUF-R reversible USB-A and C ports, you always insert the USB-A cable correctly on the first try
- Wired as standard with a softwire 800 mm (32") male GST18 connector