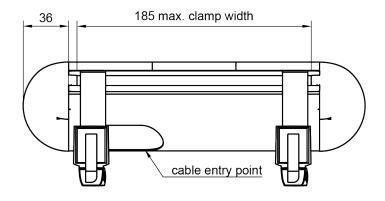

- 2x FR/BE power sockets, TUF-R A+C 25W USB charger
- Cool curves offer a stylish alternative
- Top access clamp for a desktop thickness of 13 up to 45mm (0,5" –1,77")
- Easy to clean and maintain
- Patented replaceable USB cartridge
- Patented TUF-R reversible USB-A and C ports, you always insert the USB-A cable correctly on the first try
- Wired as standard with a softwire 800 mm (32") male GST18 connector