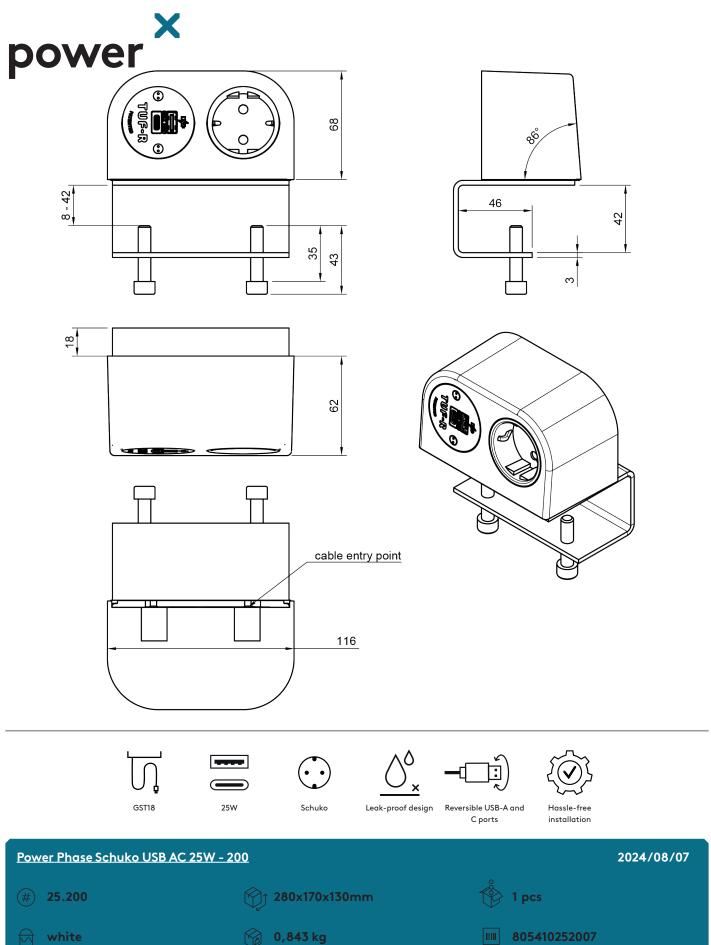

## Power Phase Schuko USB AC 25W - 200

Phase is ideal for providing convenient and discreet power and USB in your office. Compact, robust, and unconstrained by convention, you will find Phase an innovative option for your furniture. With its concealed mounting bracket and rear or base cable exit, Phase is an easy-to-install solution for desks and tables. The two socket apertures can be fitted with a combination of power sockets and patented TUF-R A+C USB charging.

- 1x Schuko power sockets, TUF-R A+C 25W USB charger
- Stylish, compact & robust design
- Suitable for a desktop thickness of 8 up to 42 mm
- Concealed mounting bracket
- Patented replaceable USB cartridge
- Patented TUF-R reversible USB-A and C ports, you always insert the USB-A cable correctly on the first try
- Wired as standard with a softwire 800 mm (32") male GST18 connector
- Internal overload protection (TUF module)
- LED power delivery indication (TUF module)
- All units built with European socket types are CE marked
- WEEE compliant
- Every unit is 100% tested before dispatch
- All units are manufactured in Europe in accordance with ISO 9001
- Also available in other configurations; contact us