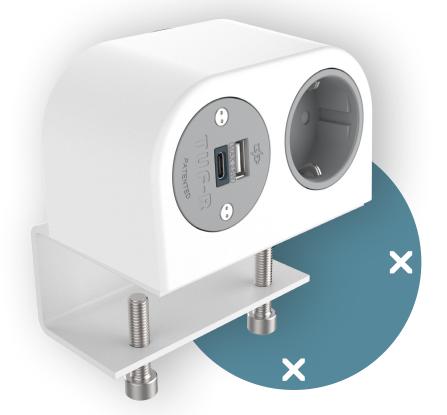

## Power Phase Schuko USB AC 25W - 200

Phase is ideal for providing convenient and discreet power and USB in your office. Compact, robust, and unconstrained by convention, you will find Phase an innovative option for your furniture. With its concealed mounting bracket and rear or base cable exit, Phase is an easy-to-install solution for desks and tables. The two socket apertures can be fitted with a combination of power sockets and patented TUF-R A+C USB charging.

- 1x Schuko power sockets, TUF-R A+C 25W USB charger
- Stylish, compact & robust design
- Suitable for a desktop thickness of 8 up to 42 mm
- Concealed mounting bracket
- Patented replaceable USB cartridge
- Patented TUF-R reversible USB-A and C ports, you always insert the USB-A cable correctly on the first try
- Wired as standard with a softwire 800 mm (32") male GST18 connector
- Internal overload protection (TUF module)
- LED power delivery indication (TUF module)
- All units built with European socket types are CE marked
- WEEE compliant
- Every unit is 100% tested before dispatch
- All units are manufactured in Europe in accordance with ISO 9001
- Also available in other configurations; contact us