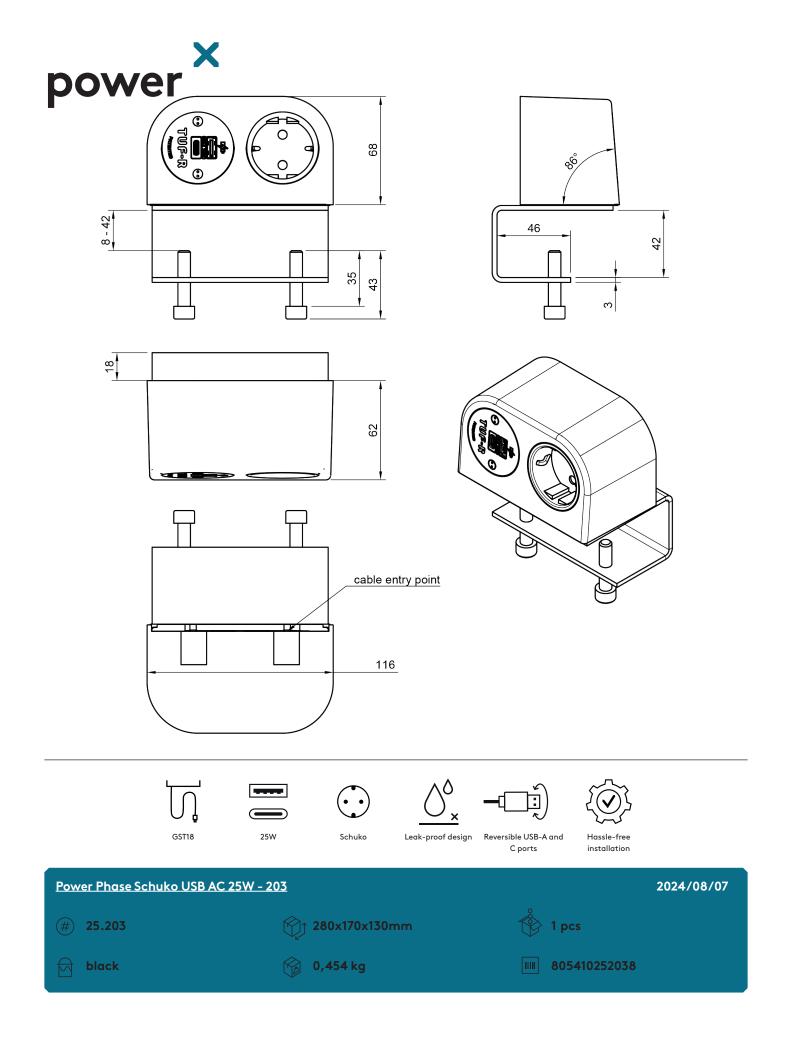

## 25.203

## Power Phase Schuko USB AC 25W - 203

Phase is ideal for providing convenient and discreet power and USB in your office. Compact, robust, and unconstrained by convention, you will find Phase an innovative option for your furniture. With its concealed mounting bracket and rear or base cable exit, Phase is an easy-to-install solution for desks and tables. The two socket apertures can be fitted with a combination of power sockets and patented TUF-R A+C USB charging.

- 1x Schuko power sockets, TUF-R A+C 25W USB charger
- Stylish, compact & robust design
- Suitable for a desktop thickness of 8 up to 42 mm
- Concealed mounting bracket
- Patented replaceable USB cartridge
- Patented TUF-R reversible USB-A and C ports, you always insert the USB-A cable correctly on the first try
- Wired as standard with a softwire 800 mm (32") male GST18 connector
- Internal overload protection (TUF module)
- LED power delivery indication (TUF module)
- All units built with European socket types are CE marked
- WEEE compliant
- Every unit is 100% tested before dispatch
- All units are manufactured in Europe in accordance with ISO 9001
- Also available in other configurations; contact us