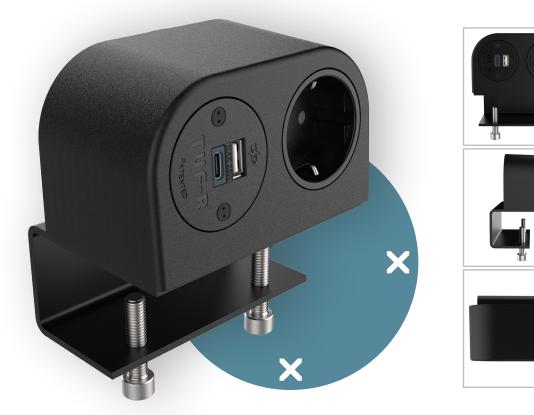

## Power Phase Schuko USB AC 25W - 203

Phase is ideal for providing convenient and discreet power and USB in your office. Compact, robust, and unconstrained by convention, you will find Phase an innovative option for your furniture. With its concealed mounting bracket and rear or base cable exit, Phase is an easy-to-install solution for desks and tables. The two socket apertures can be fitted with a combination of power sockets and patented TUF-R A+C USB charging.

- 1x Schuko power sockets, TUF-R A+C 25W USB charger
- Stylish, compact & robust design
- Suitable for a desktop thickness of 8 up to 42 mm
- Concealed mounting bracket
- Patented replaceable USB cartridge
- Patented TUF-R reversible USB-A and C ports, you always insert the USB-A cable correctly on the first try
- Wired as standard with a softwire 800 mm (32") male GST18 connector
- Internal overload protection (TUF module)
- LED power delivery indication (TUF module)
- All units built with European socket types are CE marked
- WEEE compliant
- Every unit is 100% tested before dispatch
- All units are manufactured in Europe in accordance with ISO 9001
- Also available in other configurations; contact us