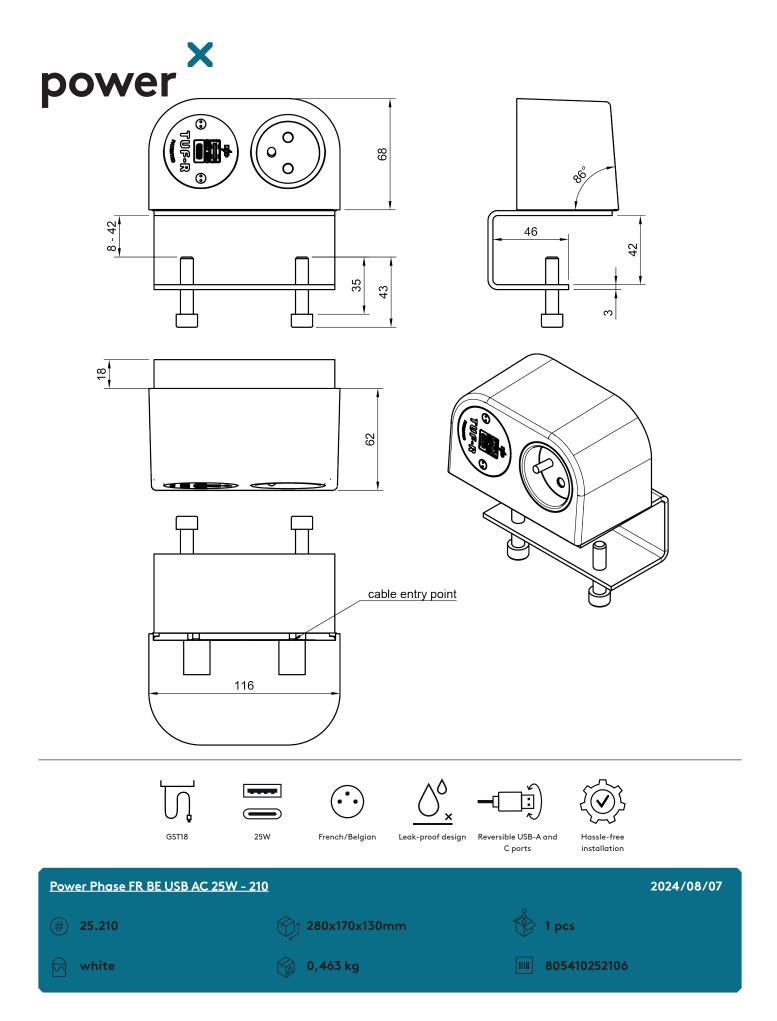

## Power Phase FR BE USB AC 25W - 210

Phase is ideal for providing convenient and discreet power and USB in your office. Compact, robust, and unconstrained by convention, you will find Phase an innovative option for your furniture. With its concealed mounting bracket and rear or base cable exit, Phase is an easy-to-install solution for desks and tables. The two socket apertures can be fitted with a combination of power sockets and patented TUF-R A+C USB charging.

- 1x FR/BE power sockets, TUF-R A+C 25W USB charger
- Stylish, compact & robust design
- Suitable for a desktop thickness of 8 up to 42 mm
- Concealed mounting bracket
- Patented replaceable USB cartridge
- Patented TUF-R reversible USB-A and C ports, you always insert the USB-A cable correctly on the first try
- Wired as standard with a softwire 800 mm (32") male GST18 connector
- Internal overload protection (TUF module)
- LED power delivery indication (TUF module)
- All units built with European socket types are CE marked
- WEEE compliant
- Every unit is 100% tested before dispatch
- All units are manufactured in Europe in accordance with ISO 9001
- Also available in other configurations; contact us