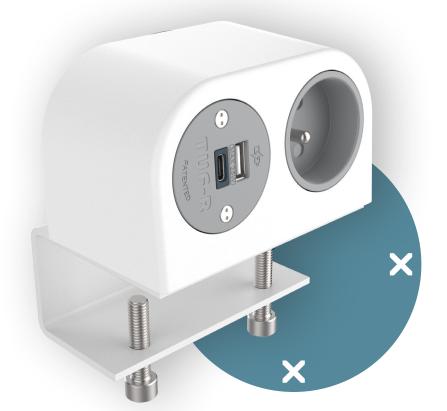

## Power Phase FR BE USB AC 25W - 210

Phase is ideal for providing convenient and discreet power and USB in your office. Compact, robust, and unconstrained by convention, you will find Phase an innovative option for your furniture. With its concealed mounting bracket and rear or base cable exit, Phase is an easy-to-install solution for desks and tables. The two socket apertures can be fitted with a combination of power sockets and patented TUF-R A+C USB charging.

- 1x FR/BE power sockets, TUF-R A+C 25W USB charger
- Stylish, compact & robust design
- Suitable for a desktop thickness of 8 up to 42 mm
- Concealed mounting bracket
- Patented replaceable USB cartridge
- Patented TUF-R reversible USB-A and C ports, you always insert the USB-A cable correctly on the first try
- Wired as standard with a softwire 800 mm (32") male GST18 connector
- Internal overload protection (TUF module)
- LED power delivery indication (TUF module)
- All units built with European socket types are CE marked
- WEEE compliant
- Every unit is 100% tested before dispatch
- All units are manufactured in Europe in accordance with ISO 9001
- Also available in other configurations; contact us