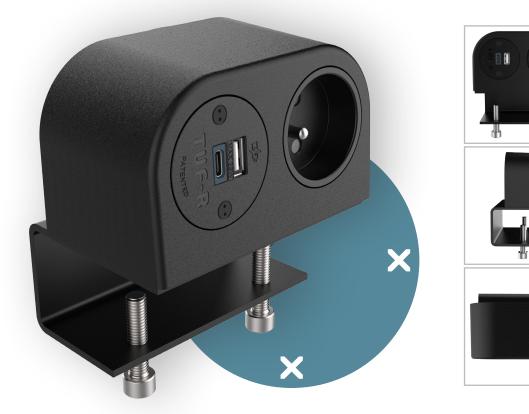

## Power Phase FR BE USB AC 25W -213

Phase is ideal for providing convenient and discreet power and USB in your office. Compact, robust, and unconstrained by convention, you will find Phase an innovative option for your furniture. With its concealed mounting bracket and rear or base cable exit, Phase is an easy-to-install solution for desks and tables. The two socket apertures can be fitted with a combination of power sockets and patented TUF-R A+C USB charging.

- 1x FR/BE power sockets, TUF-R A+C 25W USB charger
- Stylish, compact & robust design
- Suitable for a desktop thickness of 8 up to 42 mm
- Concealed mounting bracket
- Patented replaceable USB cartridge
- Patented TUF-R reversible USB-A and C ports, you always insert the USB-A cable correctly on the first try
- Wired as standard with a softwire 800 mm (32") male GST18 connector
- Internal overload protection (TUF module)
- LED power delivery indication (TUF module)
- All units built with European socket types are CE marked
- WEEE compliant
- Every unit is 100% tested before dispatch
- All units are manufactured in Europe in accordance with ISO 9001
- Also available in other configurations; contact us