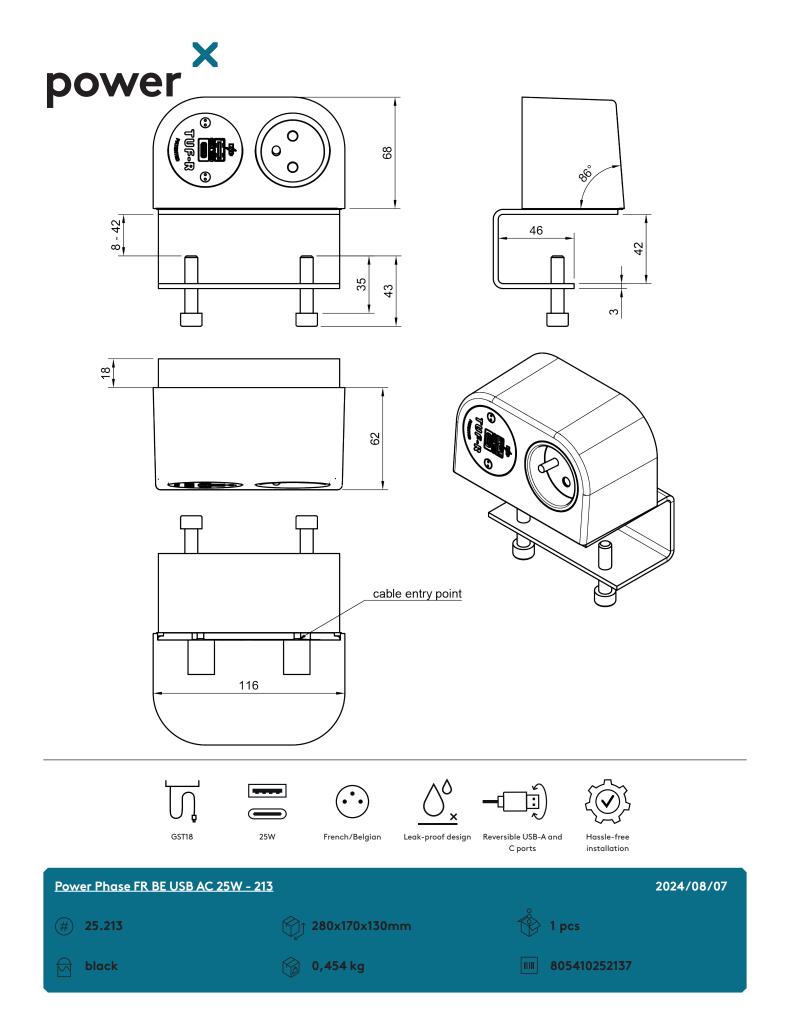

## Power Phase FR BE USB AC 25W -213

Phase is ideal for providing convenient and discreet power and USB in your office. Compact, robust, and unconstrained by convention, you will find Phase an innovative option for your furniture. With its concealed mounting bracket and rear or base cable exit, Phase is an easy-to-install solution for desks and tables. The two socket apertures can be fitted with a combination of power sockets and patented TUF-R A+C USB charging.

- 1x FR/BE power sockets, TUF-R A+C 25W USB charger
- Stylish, compact & robust design
- Suitable for a desktop thickness of 8 up to 42 mm
- Concealed mounting bracket
- Patented replaceable USB cartridge
- Patented TUF-R reversible USB-A and C ports, you always insert the USB-A cable correctly on the first try
- Wired as standard with a softwire 800 mm (32") male GST18 connector
- Internal overload protection (TUF module)
- LED power delivery indication (TUF module)
- All units built with European socket types are CE marked
- WEEE compliant
- Every unit is 100% tested before dispatch
- All units are manufactured in Europe in accordance with ISO 9001
- Also available in other configurations; contact us