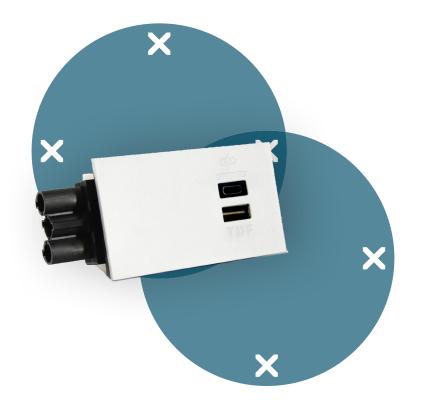

## Charger USB AC 30W - 100

The Charger is a high-end USB charging device that conforms to the latest standards of USB technology. Equipped with two types of reversible USB ports, Type A and Type C, this charger is versatile and suitable for today's and tomorrow's USB-powered devices. With 30W of output power, it ensures high efficiency and performance on both ports.

- Patented replaceable USB Cartridge
- LED Power Delivery Indication
- Internal overload protection
- 1x USB Type C charging port up to 3.0A
- 1x USB Type A charging port up to 2.5A

- Safety and EMC certified
- DC total output 30W
- AC Voltage range: 240V AC 50/60Hz
- Only use with Dataflex GST18 cable