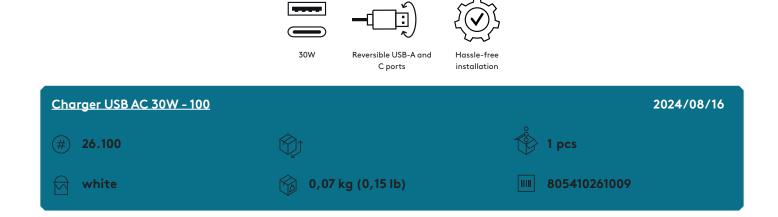

26.100

## Charger USB AC 30W - 100

The Charger is a high-end USB charging device that conforms to the latest standards of USB technology. Equipped with two types of reversible USB ports, Type A and Type C, this charger is versatile and suitable for today's and tomorrow's USB-powered devices. With 30W of output power, it ensures high efficiency and performance on both ports.

- Patented replaceable USB Cartridge
- LED Power Delivery Indication
- Internal overload protection
- 1x USB Type C charging port up to 3.0A
- 1x USB Type A charging port up to 2.5A

- Safety and EMC certified
- DC total output 30W
- AC Voltage range: 240V AC 50/60Hz
- Only use with Dataflex GST18 cable