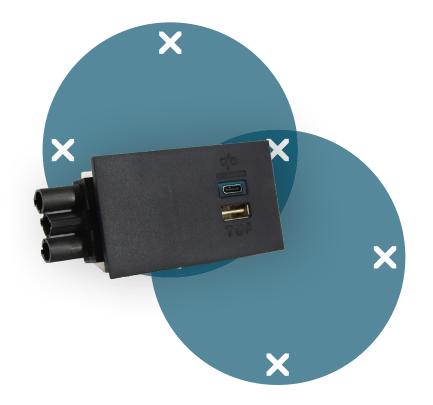

## Charger USB AC 30W - 103

The Charger is a high-end USB charging device that conforms to the latest standards of USB technology. Equipped with two types of reversible USB ports, Type A and Type C, this charger is versatile and suitable for today's and tomorrow's USB-powered devices. With 30W of output power, it ensures high efficiency and performance on both ports.

- Patented replaceable USB Cartridge
- LED Power Delivery Indication
- Internal overload protection
- 1x USB Type C charging port up to 3.0A
- 1x USB Type A charging port up to 2.5A

- Safety and EMC certified
- DC total output 30W
- AC Voltage range: 240V AC 50/60Hz
- Only use with Dataflex GST18 cable