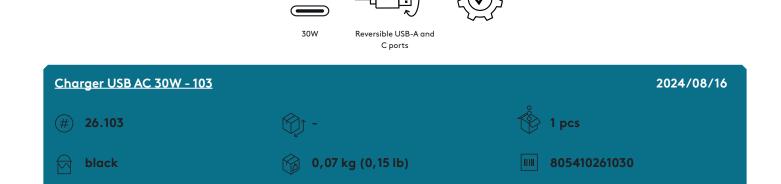

26.103

## Charger USB AC 30W - 103

The Charger is a high-end USB charging device that conforms to the latest standards of USB technology. Equipped with two types of reversible USB ports, Type A and Type C, this charger is versatile and suitable for today's and tomorrow's USB-powered devices. With 30W of output power, it ensures high efficiency and performance on both ports.

- Patented replaceable USB Cartridge
- LED Power Delivery Indication
- Internal overload protection
- 1x USB Type C charging port up to 3.0A
- 1x USB Type A charging port up to 2.5A

- Safety and EMC certified
- DC total output 30W
- AC Voltage range: 240V AC 50/60Hz
- Only use with Dataflex GST18 cable