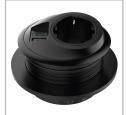

## Power PixelTUF Schuko USB AC 25W - 203

Don't be fooled by its size, PixeITUF packs a powerful punch with its ability to accept power and USB to meet all your charging requirements in a compact housing. Fitting into a standard 80mm cut-out without the need for tools, PixeITUF is suited for installation in a wide range of furniture. Its slanted design allows for easy access and protects the unit from drink spills.

- 1 x Schuko power socket, TUF-R A+C 25W USB charger
- Unique slanted drink spill design
- Fits into 80mm cut out in 1 up to 40mm thick desktops
- Easy to clean and maintain
- Patented TUF-R reversible USB-A and C ports, you always insert the USB-A cable correctly on the first try
- Wired as standard with a softwire 800 mm (32") male GST18 connector
- Internal overload protection (TUF module)