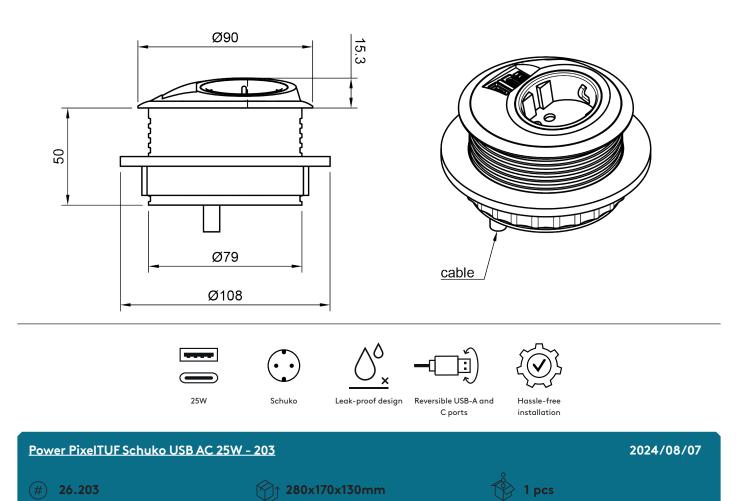

## Power PixelTUF Schuko USB AC 25W - 203

Don't be fooled by its size, PixeITUF packs a powerful punch with its ability to accept power and USB to meet all your charging requirements in a compact housing. Fitting into a standard 80mm cut-out without the need for tools, PixeITUF is suited for installation in a wide range of furniture. Its slanted design allows for easy access and protects the unit from drink spills.

- 1 x Schuko power socket, TUF-R A+C 25W USB charger
- Unique slanted drink spill design
- Fits into 80mm cut out in 1 up to 40mm thick desktops
- Easy to clean and maintain
- Patented TUF-R reversible USB-A and C ports, you always insert the USB-A cable correctly on the first try
- Wired as standard with a softwire 800 mm (32") male GST18 connector
- Internal overload protection (TUF module)

## cutout dimension

0,391 kg

805410262037