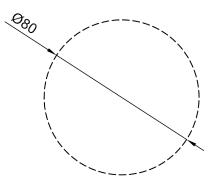

## Power PixelTUF Schuko USB AC 25W - 203

Don't be fooled by its size, PixeITUF packs a powerful punch with its ability to accept power and USB to meet all your charging requirements in a compact housing. Fitting into a standard 80mm cut-out without the need for tools, PixeITUF is suited for installation in a wide range of furniture. Its slanted design allows for easy access and protects the unit from drink spills.

## cutout dimension

0,391 kg

805410262037