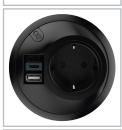

## Power PixelTUF Schuko USB AC 25W - 203

Don't be fooled by its size, PixeITUF packs a powerful punch with its ability to accept power and USB to meet all your charging requirements in a compact housing. Fitting into a standard 80mm cut-out without the need for tools, PixeITUF is suited for installation in a wide range of furniture. Its slanted design allows for easy access and protects the unit from drink spills.

- 1 x Schuko power socket, TUF-R A+C 25W USB charger
- Unique slanted drink spill design
- Fits into 80mm cut out in 1 up to 40mm thick desktops
- Easy to clean and maintain
- Patented TUF-R reversible USB-A and C ports, you always insert the USB-A cable correctly on the first try
- Wired as standard with a softwire 800 mm (32") male GST18 connector
- Internal overload protection (TUF module)