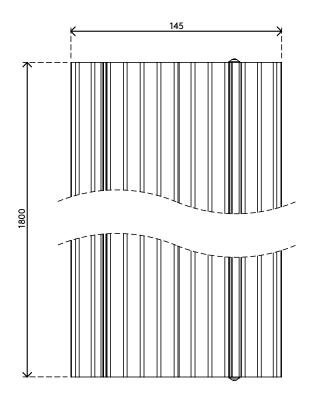

Are you looking for something specific? We can customise the length of the cable protector to your needs. Contact us for more information.

- Made from 80% recycled aluminium
- Ridged top ensures safe slip resistant surface
- Able to carry loads of up to 500 kg's
- Suitable for 10 cables of 7 mm (0,3") thickness
- Hinged cover provides easy top access to cable ducts
- Underside ridges and friction strips provide grip on all floor types
- Fully recyclable aluminium assembly
- Dimensions (w x d x h): 145 x 1800 x 20 mm (5,7 x 70,9 x 0,8")