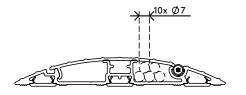

Are you looking for something specific? We can customise the length of the cable protector to your needs. Contact us for more information.

- Made from 80% recycled aluminium
- Ridged top ensures safe slip resistant surface
- Able to carry loads of up to 500 kg's
- Suitable for 10 cables of 7 mm (0,3") thickness
- Hinged cover provides easy top access to cable ducts
- Underside ridges and friction strips provide grip on all floor types
- Fully recyclable aluminium assembly
- Dimensions (w x d x h): 145 x 1800 x 20 mm (5,7 x 70,9 x 0,8")