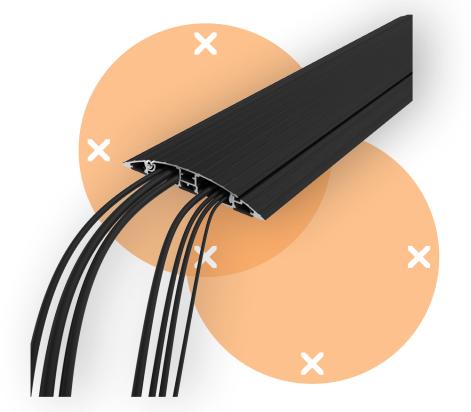

## Addit cable protector 180 cm - straight 433

This Addit cable protector makes it easy to safely get cables across to where you need them to be. The sturdy aluminium construction with ridged top protects both people and cables by keeping them out of each other's way, while the hinged cover makes it easy to place, remove or switch out any cable in a matter of seconds. Also available in the following lengths: 150 cm and 118cm.

Are you looking for something specific? We can customise the length of the cable protector to your needs. Contact us for more information.

- Made from 80% recycled aluminium
- Ridged top ensures safe slip resistant surface
- Able to carry loads of up to 500 kg's
- Suitable for 10 cables of 7 mm (0,3") thickness
- Hinged cover provides easy top access to cable ducts
- Underside ridges and friction strips provide grip on all floor types
- Fully recyclable aluminium assembly
- Dimensions (w x d x h): 145 x 1800 x 20 mm (5,7 x 70,9 x 0,8")