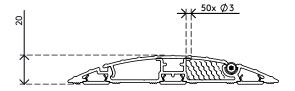

Are you looking for something specific? We can customise the length of the cable protector to your needs. Contact us for more information.

- Made from 80% recycled aluminium
- Ridged top ensures safe slip resistant surface
- Able to carry loads of up to 500 kg's
- Suitable for 10 cables of 7 mm (0,3") thickness
- Hinged cover provides easy top access to cable ducts
- Underside ridges and friction strips provide grip on all floor types
- Fully recyclable aluminium assembly
- Dimensions (w x d x h): 145 x 1800 x 20 mm (5,7 x 70,9 x 0,8")