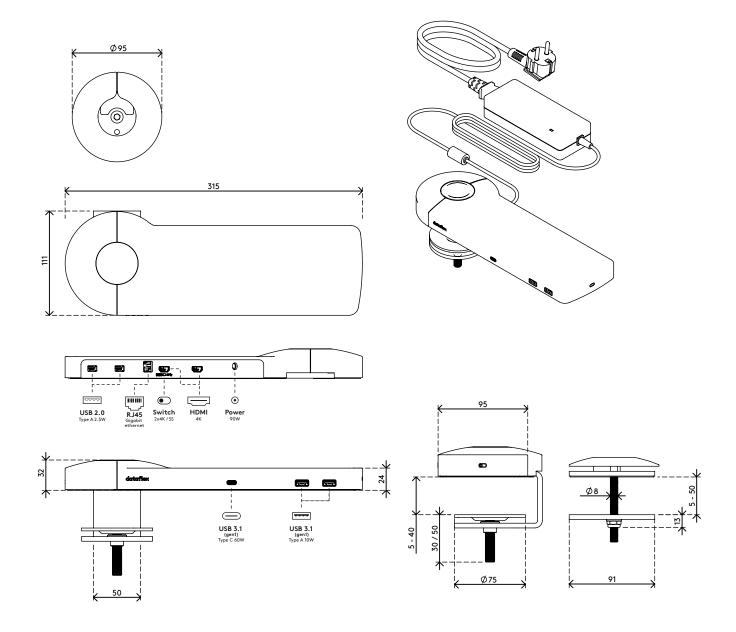

Need help using Link?
View the Frequently Asked Questions (FAQ).

- Single connection for power, A/V and data
- USB-C plug and play, no additional software required
- Charge your laptop while you work (max. 60W)
- Connects up to two monitors through HDMI (Mac OS does not support MST)
- Connects up to 4 external devices through USB-A (e.g. keyboard, mouse, mobile phone, etc.)
- Works with nearly all USB-C equipped laptops (USB-C port should support power delivery and DP Alt Mode)
- Thunderbolt 3 compatible

- For optimal compatibility, use the included "fullfeatured" Dataflex USB-C cable
- Switch between dual 4K mode (max. resolution 4096 x 2160) and SuperSpeed mode (max. USB speed 5 Gbit/s)
- Sleek and slender aluminium body
- Rests firmly on your desktop
- Comes with a desk clamp mount and bolt-through desk mount
- Including power adapter and cable for EUR sockets (Type F plug, 220V)