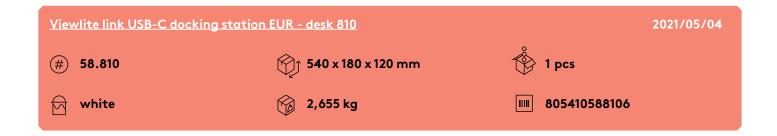

58.810

## Viewlite link USB-C docking station EUR - desk 810

Easily connect your laptop or tablet to any modern workstation. Charge your devices, connect to any network and two monitors. Link's USB-C technology makes it all possible within seconds, with just one cable. Place Link anywhere on your desk. No additional software required.