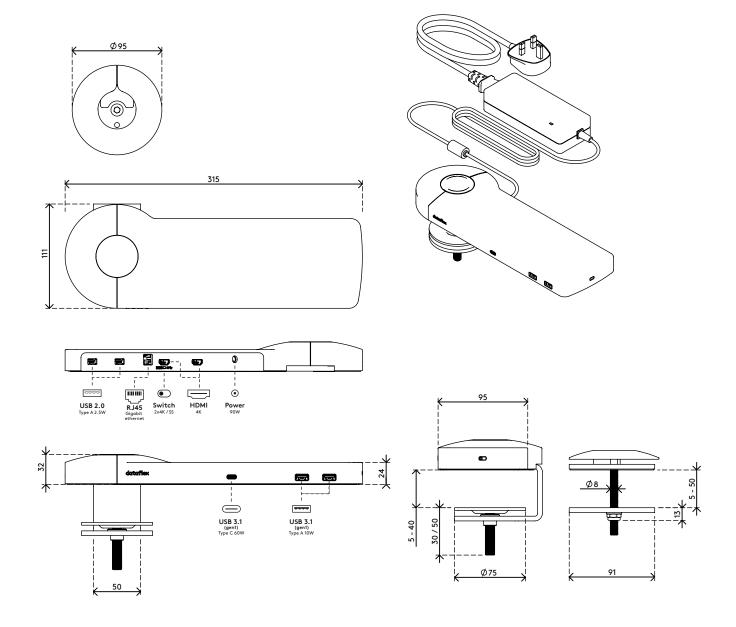

Need help using Link?
View the Frequently Asked Questions (FAQ).

- Single connection for power, A/V and data
- USB-C plug and play, no additional software required
- Charge your laptop while you work (max. 60W)
- Connects up to two monitors through HDMI (Mac OS does not support MST)
- Connects up to 4 external devices through USB-A (e.g. keyboard, mouse, mobile phone, etc.)
- Works with nearly all USB-C equipped laptops (USB-C port should support power delivery and DP Alt Mode)
- Thunderbolt 3 compatible

- For optimal compatibility, use the included "fullfeatured" Dataflex USB-C cable
- Switch between dual 4K mode (max. resolution 4096 x 2160) and SuperSpeed mode (max. USB speed 5 Gbit/s)
- Sleek and slender aluminium body
- Rests firmly on your desktop
- Comes with a desk clamp mount and bolt-through desk mount
- Including power adapter and cable for UK sockets (Type G plug, 230V)