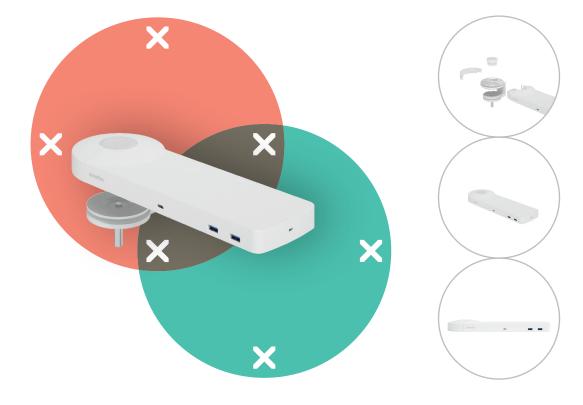

- For optimal compatibility, use the included "fullfeatured" Dataflex USB-C cable
- Switch between dual 4K mode (max. resolution 4096 x 2160) and SuperSpeed mode (max. USB speed 5 Gbit/s)
- Sleek and slender aluminium body
- Rests firmly on your desktop
- Comes with a desk clamp mount and bolt-through desk mount
- Including power adapter and cable for UK sockets (Type G plug, 230V)