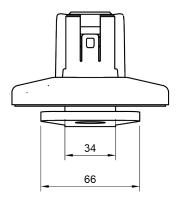

## 65.710 Viewprime top access clamp mount 710

The Viewprime top access clamp is perfecty suitable for most desktop thicknesses between 8 to 40 mm. Due to the very limited space it needs underneath the desktop itself, it also works great with sliding desktops and desktops with a cable tray. Another key benefit is that the clamp is tightened from the top, making it easy and fast to install. This clamp is designed specifically for the single Viewprime plus monitor arm (65.110).

- Suitable for desktop thicknesses from 8 to 40 mm (0,31 1,57")
- Tightens from the top, easy access, also for sliding desktops and limited space
- Occupies max. 6 mm of space below the desktop
- Mounting option for single Viewprime plus monitor arm (65.110)