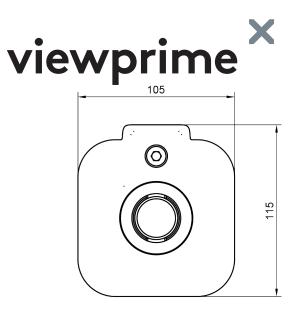

## 65.710 Viewprime top access clamp mount 710

The Viewprime top access clamp is perfecty suitable for most desktop thicknesses between 8 to 40 mm. Due to the very limited space it needs underneath the desktop itself, it also works great with sliding desktops and desktops with a cable tray. Another key benefit is that the clamp is tightened from the top, making it easy and fast to install. This clamp is designed specifically for the single Viewprime plus monitor arm (65.110).

- Suitable for desktop thicknesses from 8 to 40 mm (0,31 1,57")
- Tightens from the top, easy access, also for sliding desktops and limited space
- Occupies max. 6 mm of space below the desktop
- Mounting option for single Viewprime plus monitor arm (65.110)