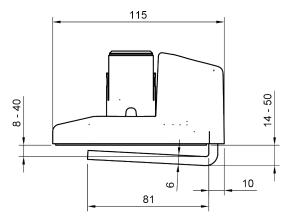

## 65.710 Viewprime top access clamp mount 710

The Viewprime top access clamp is perfecty suitable for most desktop thicknesses between 8 to 40 mm. Due to the very limited space it needs underneath the desktop itself, it also works great with sliding desktops and desktops with a cable tray. Another key benefit is that the clamp is tightened from the top, making it easy and fast to install. This clamp is designed specifically for the single Viewprime plus monitor arm (65.110).

- Suitable for desktop thicknesses from 8 to 40 mm (0,31 1,57")
- Tightens from the top, easy access, also for sliding desktops and limited space
- Occupies max. 6 mm of space below the desktop
- Mounting option for single Viewprime plus monitor arm (65.110)