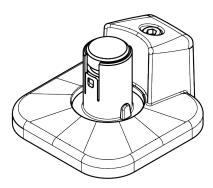

## 65.710 Viewprime top access clamp mount 710

The Viewprime top access clamp is perfecty suitable for most desktop thicknesses between 8 to 40 mm. Due to the very limited space it needs underneath the desktop itself, it also works great with sliding desktops and desktops with a cable tray. Another key benefit is that the clamp is tightened from the top, making it easy and fast to install. This clamp is designed specifically for the single Viewprime plus monitor arm (65.110).

- Suitable for desktop thicknesses from 8 to 40 mm (0,31 1,57")
- Tightens from the top, easy access, also for sliding desktops and limited space
- Occupies max. 6 mm of space below the desktop
- Mounting option for single Viewprime plus monitor arm (65.110)