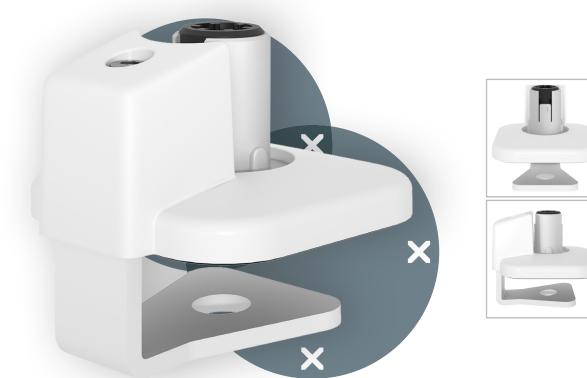

## 65.710 Viewprime top access clamp mount 710

The Viewprime top access clamp is perfecty suitable for most desktop thicknesses between 8 to 40 mm. Due to the very limited space it needs underneath the desktop itself, it also works great with sliding desktops and desktops with a cable tray. Another key benefit is that the clamp is tightened from the top, making it easy and fast to install. This clamp is designed specifically for the single Viewprime plus monitor arm (65.110).

- Suitable for desktop thicknesses from 8 to 40 mm (0,31 1,57")
- Tightens from the top, easy access, also for sliding desktops and limited space
- Occupies max. 6 mm of space below the desktop
- Mounting option for single Viewprime plus monitor arm (65.110)