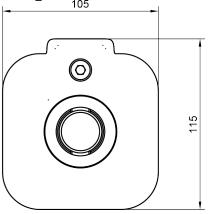

- Suitable for desktop thicknesses from 8 to 40 mm (0,31 1,57")
- Tightens from the top, easy access
- Occupies max. 6 mm of space below the desktop
- Mounting option for single Viewprime plus monitor arm 65.113