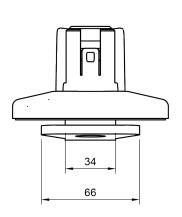

- Suitable for desktop thicknesses from 8 to 40 mm (0,31 1,57")
- Tightens from the top, easy access
- Occupies max. 6 mm of space below the desktop
- Mounting option for single Viewprime plus monitor arm 65.113