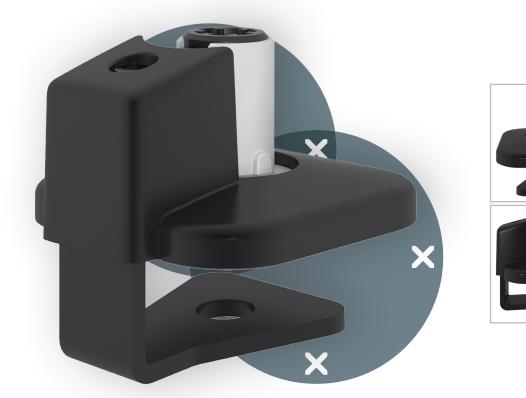

## Viewprime top access clamp - mount 713

The Viewprime top access clamp is perfecty suitable for most desktop thicknesses between 8 to 40 mm. Due to the very limited space it needs underneath the desktop itself, it also works great with sliding desktops and desktops with a cable tray. Another key benefit is that the clamp is tightened from the top, making it easy and fast to install. This clamp is designed specifically for the single Viewprime plus monitor arm (65.113).

- Suitable for desktop thicknesses from 8 to 40 mm (0,31 1,57")
- Tightens from the top, easy access
- Occupies max. 6 mm of space below the desktop
- Mounting option for single Viewprime plus monitor arm 65.113