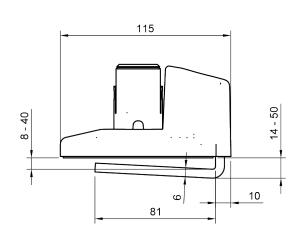

## Viewprime top access clamp - mount 713

The Viewprime top access clamp is perfecty suitable for most desktop thicknesses between 8 to 40 mm. Due to the very limited space it needs underneath the desktop itself, it also works great with sliding desktops and desktops with a cable tray. Another key benefit is that the clamp is tightened from the top, making it easy and fast to install. This clamp is designed specifically for the single Viewprime plus monitor arm (65.113).

- Suitable for desktop thicknesses from 8 to 40 mm (0,31 1,57")
- Tightens from the top, easy access
- Occupies max. 6 mm of space below the desktop
- Mounting option for single Viewprime plus monitor arm 65.113