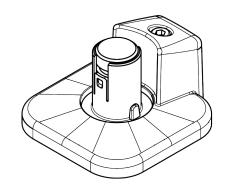

## Viewprime top access clamp - mount 713

The Viewprime top access clamp is perfecty suitable for most desktop thicknesses between 8 to 40 mm. Due to the very limited space it needs underneath the desktop itself, it also works great with sliding desktops and desktops with a cable tray. Another key benefit is that the clamp is tightened from the top, making it easy and fast to install. This clamp is designed specifically for the single Viewprime plus monitor arm (65.113).

- Suitable for desktop thicknesses from 8 to 40 mm (0,31 1,57")
- Tightens from the top, easy access
- Occupies max. 6 mm of space below the desktop
- Mounting option for single Viewprime plus monitor arm 65.113