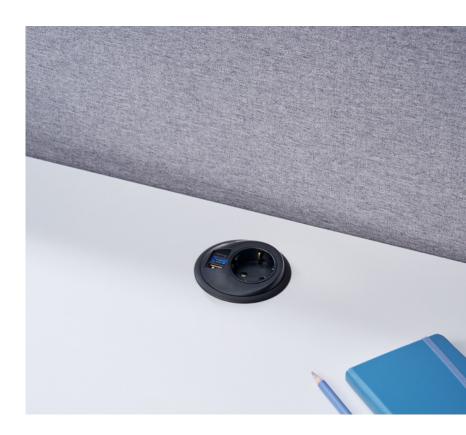

#### In surface

You mount these electrification products in to the desk top. Space-saving, out of the way, but always accessible. Exceptionally compatible with our ergonomic workplace accessories.

Available with sockets for virtually all countries and equipped with the most powerful, future-proof USB-A+C ports. We have pre-selected the most common solutions for you. Also available in other configurations; contact us.