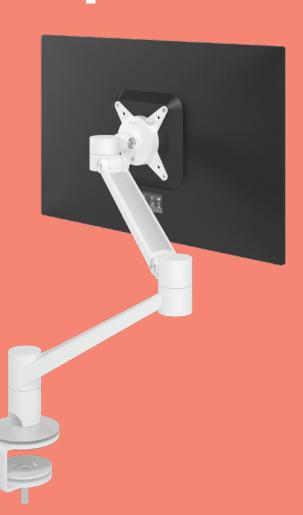

# viewprime

Superior usability through engineering finesse

Refined adjustability Unparalleled agility Elegant design

# Refined adjustability Unparalleled agility Elegant design

Viewprime answers the call from organizations and users for more freedom of movement and adjustment options, while saving as much space as possible. High-quality workmanship and thoughtful design for connoisseurs, superior usability and simplicity for everyone.

# **Monitor arms**

Great looks aren't worth anything if the quality isn't of the highest standard.

A Viewprime monitor arm moves smoothly and precisely, while being stable and sturdy when untouched. A high-end gas spring and precision engineered joints make the Viewprime not only a pleasure to look at, but a joy to use as well.

### The benefits of Viewprime

- Suitable for every office environment
- Precise fingertip height adjustment
- Built-in gas spring
- Refined design looks great in any setting
- Great range of weight capacity