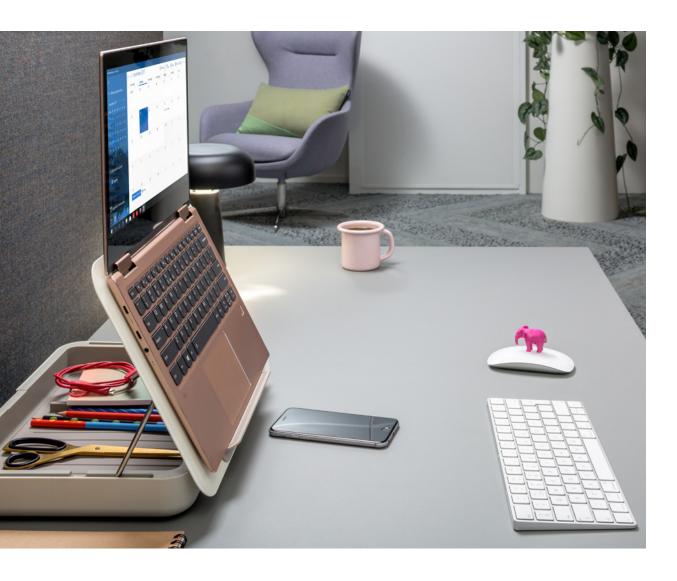

### Notebook stand

A notebook stand, tablet stand, in-line document holder and personal storage box in one! Ideal for shared-desk environments, activity-based areas and home offices. Organise, store and carry your personal items inside (helping to maintain a clean desk policy). Use your notes, documents and all of your favourite devices together ergonomically.