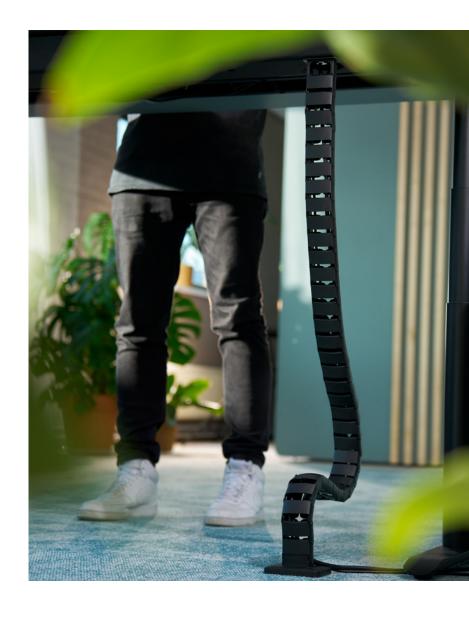

#### Cable management

Loose cables. They're ugly, distracting and dangerous. Whether running beside your desk or hanging under it, they give a messy impression and are often just an accident waiting to happen.

But our cable management solutions don't just make your office look smart. Your workspace also becomes easier to clean and your IT systems easier to manage.

#### Discover our 100% recycled cable guides

- Tidies away below-desk cables
- Easy to adjust by adding/removing elements
- 100% recycled PP (Polypropylene)
- Made in the Netherlands: Dutch design,
   Dutch quality
- Eligible for Dataflex return program
- Fully customizable color and length