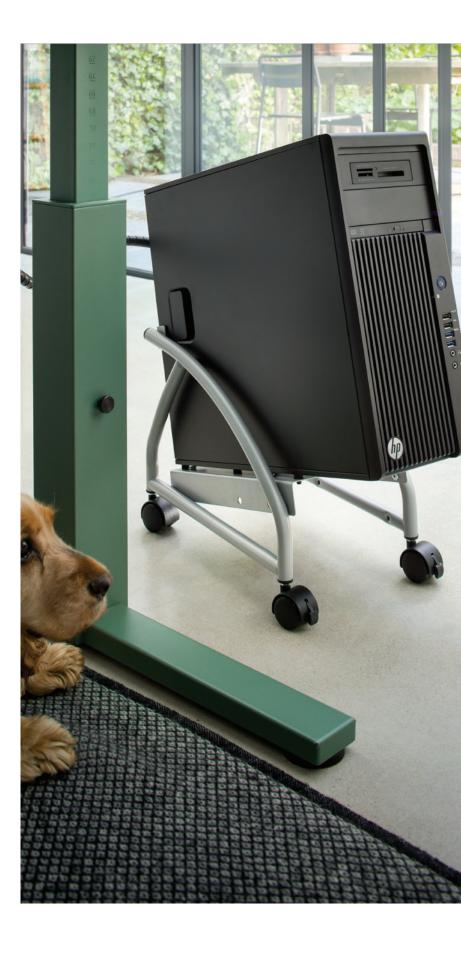

# **Computer holders**

Suspended under your desktop from a choice of low or high mounting brackets, the holder is easy to mount vertically or horizontally under nearly any desktop surface, whatever your support beam system. Adjustable sliding parts mean it neatly encases a computer of any size. 100% recyclable and designed for disassembly.

# Computer holders

They have a high adjustment range, making them suitable for multiple form factors. All Viewmate computer holders are also theft-retardant, and the lockable security models completely anti-theft. This is a cost-effective solution that could save you more than just money.