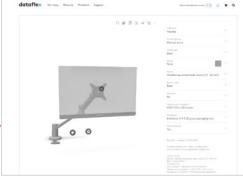

# Your own bespoke configurations. As easy as 1,2,3,4.

The configurator is an easy to use software tool on our website which lets you pick and choose out of many available parts within our Viewlite and Viewmate collection and helps you combine them into all kinds of unique configurations. With the configurator it's easy to make a monitor arm, toolbar or workstation that perfectly fits your needs.

1. Go to www.dataflex-int.com.

**3.** Mix, match and select the available options to make your perfect configuration.

2. Use the top menu to go to the configurator.

Configurator 43

**4.** Request a quote for your masterpiece or order it online.