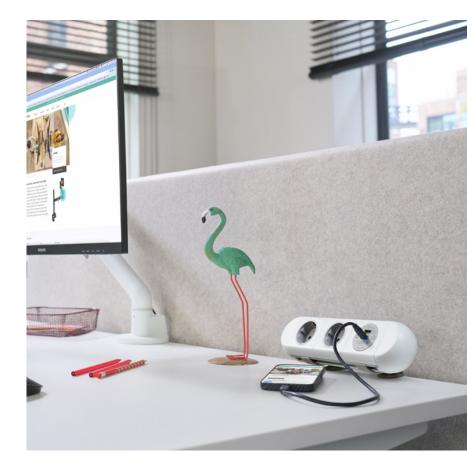

#### On surface

A varied range of high-quality electrification products for tabletop installation. Your power supply at your fingertips. Fully coordinated with our design language and therefore perfectly compatible with our ergonomic accessories. Available with sockets for almost all EU countries and equipped with the most powerful, future-proof USB-A+C ports. We have pre-selected the most common solutions for you. Also available in other configurations; contact us.