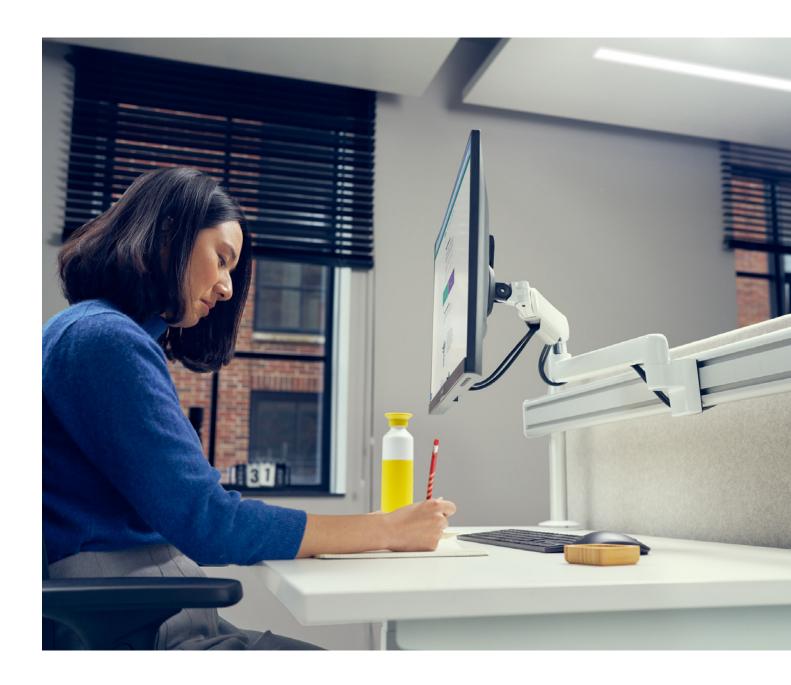

# viewprime

Superior usability through engineering finesse

Refined adjustability Unparalleled agility Elegant design

# Refined adjustability Unparalleled agility Elegant design

Viewprime answers the call from organizations and users for more freedom of movement and adjustment options, while saving as much space as possible. High-quality workmanship and thoughtful design for connoisseurs, superior usability and simplicity for everyone.

# **Monitor arms**

Great looks aren't worth anything if the quality isn't of the highest standard.

A Viewprime monitor arm moves smoothly and precisely, while being stable and sturdy when untouched. A high-end gas spring and precision engineered joints make the Viewprime not only a pleasure to look at, but a joy to use as well.