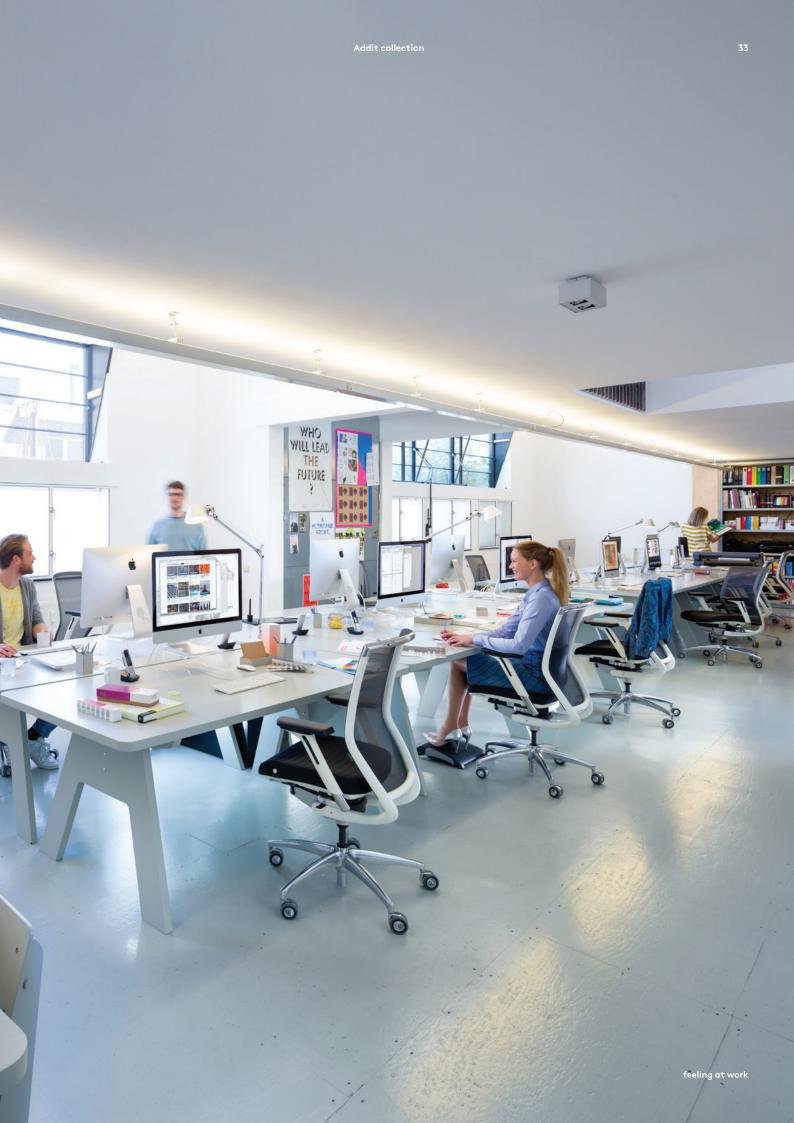

# addit So good you forget it's there

34 Addit collection

# **Monitor risers**

Addit monitor risers lift your monitor to the appropriate eye level. We've also pioneered the use of acrylic, which isn't only strong. Being transparent, it's also aesthetically appealing and appears to take up less desk space. The Addit collection offers you a wide range of risers, each with its own capabilities and applications. Because we realise that your combination of desk, chair, computer and monitor is unique.