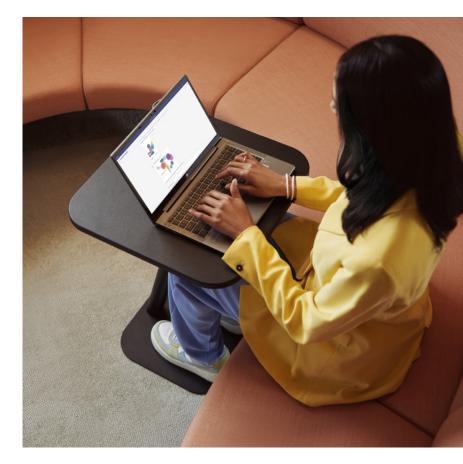

## Laptop table

The Bento® laptop table is designed for Activity Based Working environments but works and looks great almost everywhere. It has a safe, intuitive height adjustment mechanism and is suitable for soft seating and (task) chair environments. The combination of a flat, stable base and angled pole, offer best in class stability, easy mobility on both hard floors and carpets and gives you more legroom and reach. With its small stature and big personality, the Bento laptop table is a perfect addition to any workspace.