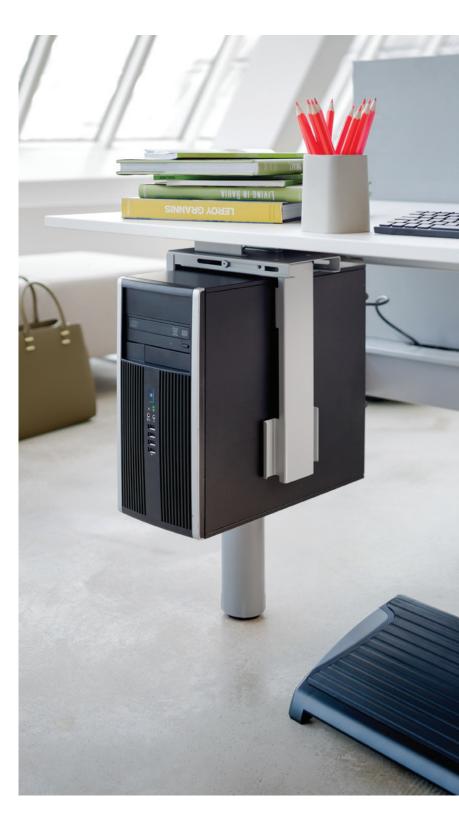

# **Computer holders**

Suspended under your desktop from a choice of low or high mounting brackets, the holder is easy to mount vertically or horizontally under nearly any desktop surface, whatever your support beam system. Adjustable sliding parts mean it neatly encases a computer of any size. 100% recyclable and designed for disassembly.

# Computer holders

They have a high adjustment range, making them suitable for multiple form factors. All Viewmate computer holders are also theft-retardant, and the lockable security models completely anti-theft. This is a cost-effective solution that could save you more than just money.