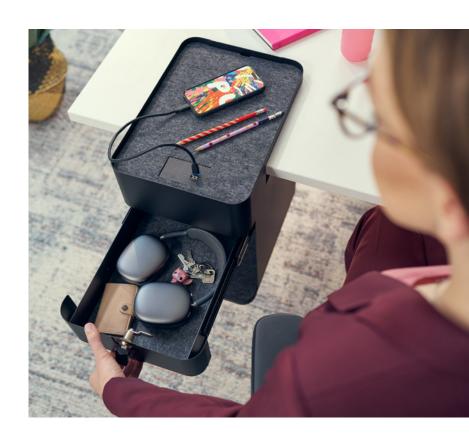

# **Desktop locker**

The innovative Bento® desktop locker is the contemporary successor to the classic file cabinet, redesigned for Activity Based Work environments and modern work. Store your belongings in this beautifully designed personal locker that moves with your sit/stand workspace. Everything within reach, and when you're not at your desk, securely stored in the lockable soft-close drawer. The coat hook also keeps your backpack or (brief)case off the floor, and with the optional USB-A+C fast charger, your devices stay charged and ready for use.