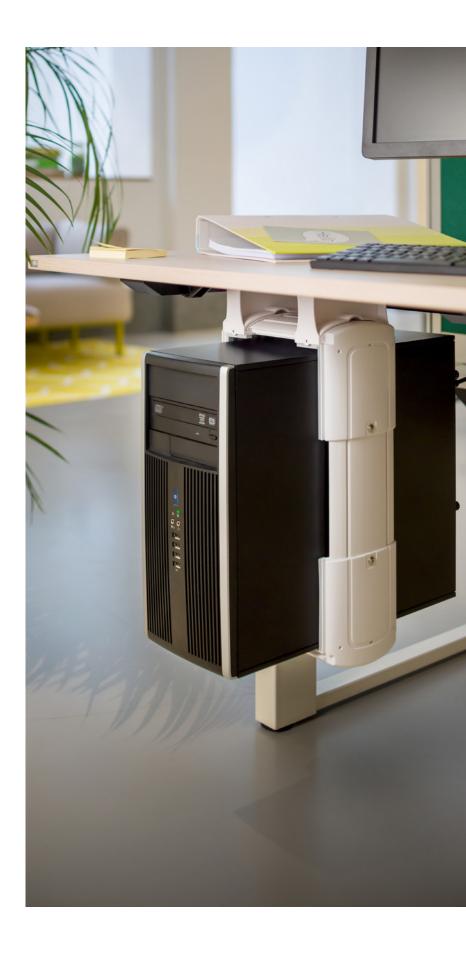

# **Computer holders**

Suspended under your desktop from a choice of low or high mounting brackets, the holder is easy to mount vertically or horizontally under nearly any desktop surface, whatever your support beam system. Adjustable sliding parts mean it neatly encases a computer of any size. 100% recyclable and designed for disassembly.

# Computer holders

They have a high adjustment range, making them suitable for multiple form factors. All Viewmate computer holders are also theft-retardant, and the lockable security models completely anti-theft. This is a cost-effective solution that could save you more than just money.