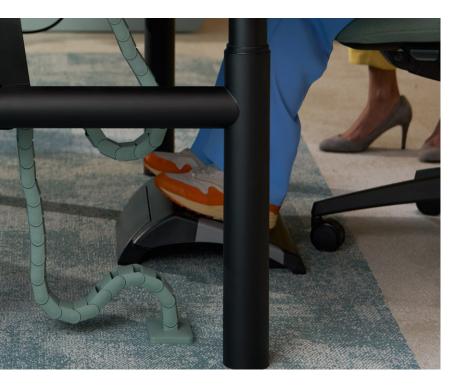

#### Cable management

Loose cables. They're ugly, distracting and dangerous. Whether running beside your desk or hanging under it, they give a messy impression and are often just an accident waiting to happen.

But our cable management solutions don't just make your office look smart. Your workspace also becomes easier to clean and your IT systems easier to manage.

#### Discover our 100% recycled cable guides

- Tidies away below-desk cables
- Easy to adjust by adding/removing elements
- 100% recycled PP (Polypropylene)
- Made in the Netherlands: Dutch design,
   Dutch quality
- Eligible for Dataflex return program
- Fully customizable color and length