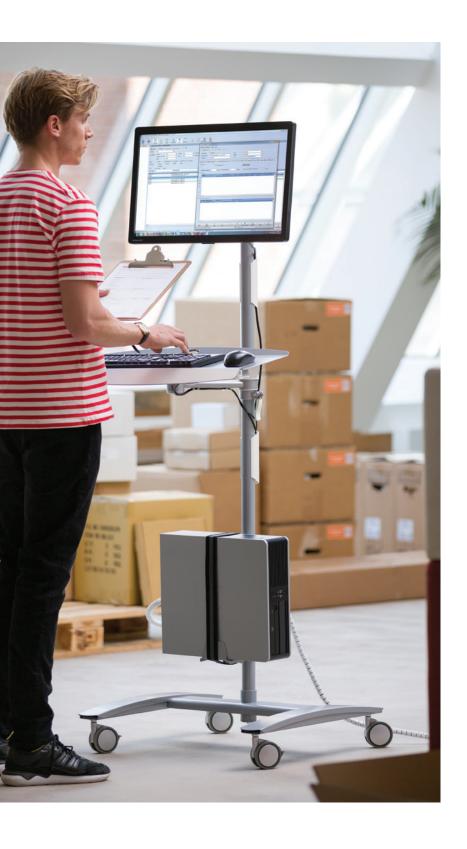

# **Computer holders**

Suspended under your desktop from a choice of low or high mounting brackets, the holder is easy to mount vertically or horizontally under nearly any desktop surface, whatever your support beam system. Adjustable sliding parts mean it neatly encases a computer of any size. 100% recyclable and designed for disassembly.

# Computer holders

They have a high adjustment range, making them suitable for multiple form factors. All Viewmate computer holders are also theft-retardant, and the lockable security models completely anti-theft. This is a cost-effective solution that could save you more than just money.