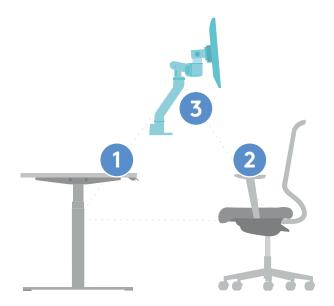

# Your own bespoke configurations. As easy as 1,2,3,4.

The configurator is an easy to use software tool on our website which lets you pick and choose out of many available parts within our Viewlite and Viewmate collection and helps you combine them into all kinds of unique configurations. With the configurator it's easy to make a monitor arm, toolbar or workstation that perfectly fits your needs.

1. Go to www.dataflex-int.com.

**3.** Mix, match and select the available options to make your perfect configuration.

2. Use the top menu to go to the configurator.

Configurator 43

**4.** Request a quote for your masterpiece or order it online.