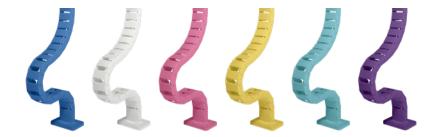

#### Discover our 100% recycled cable guides

- Tidies away below-desk cables
- Easy to adjust by adding/removing elements
- 100% recycled PP (Polypropylene)
- Made in the Netherlands: Dutch design,
   Dutch quality
- Eligible for Dataflex return program
- Fully customizable color and length