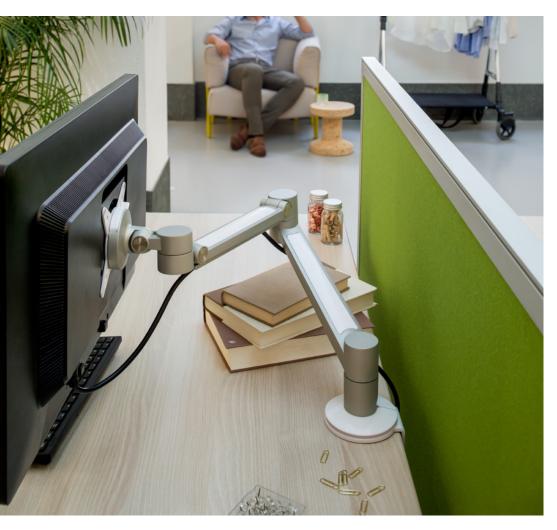

# A collection for every customer

We have seven collections. Our core collections, tailored to different budgets, each offering a comprehensive range of monitor arms, toolbars, and computer holders.

From the refined and elegant Viewprime, to the versatile, designer Viewlite, the no-nonsense, durable Viewmate, and the playful, value-for-money Viewgo. The Bento collection consists of designer products developed specifically, but not exclusively, for Activity-Based workplaces. The Addit collection, a range of complementary accessories to complete your perfect workplace. And finally, Power, an unprecedented collection of electrification products from OE Electrics.

### Our offer

People in every kind of business setting swear by our solutions. We've carefully arranged our wide offering in such a way that you can quickly find the solution that's just right for you.