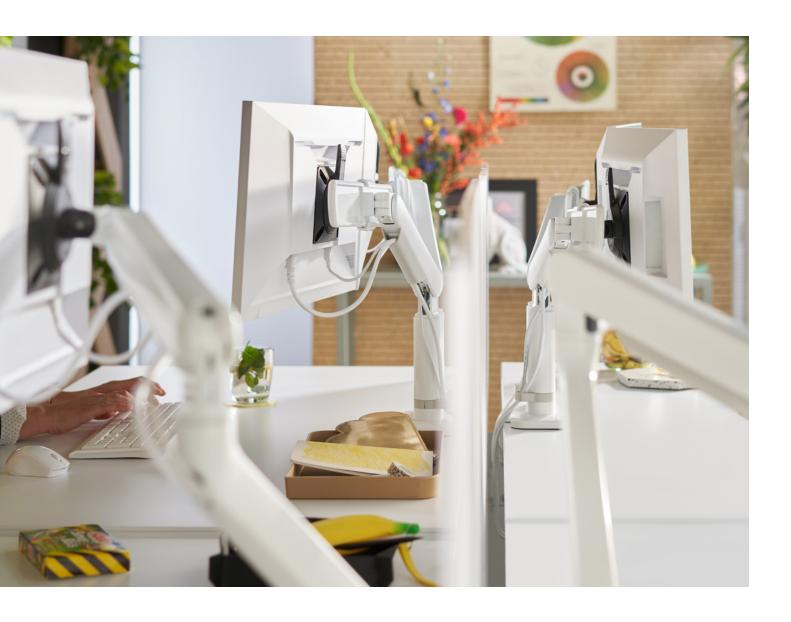

# viewprime

Superior usability through engineering finesse

Refined adjustability Unparalleled agility Elegant design

# Refined adjustability Unparalleled agility Elegant design

Viewprime answers the call from organizations and users for more freedom of movement and adjustment options, while saving as much space as possible. High-quality workmanship and thoughtful design for connoisseurs, superior usability and simplicity for everyone.

# **Monitor arms**

Great looks aren't worth anything if the quality isn't of the highest standard.

A Viewprime monitor arm moves smoothly and precisely, while being stable and sturdy when untouched. A high-end gas spring and precision engineered joints make the Viewprime not only a pleasure to look at, but a joy to use as well.