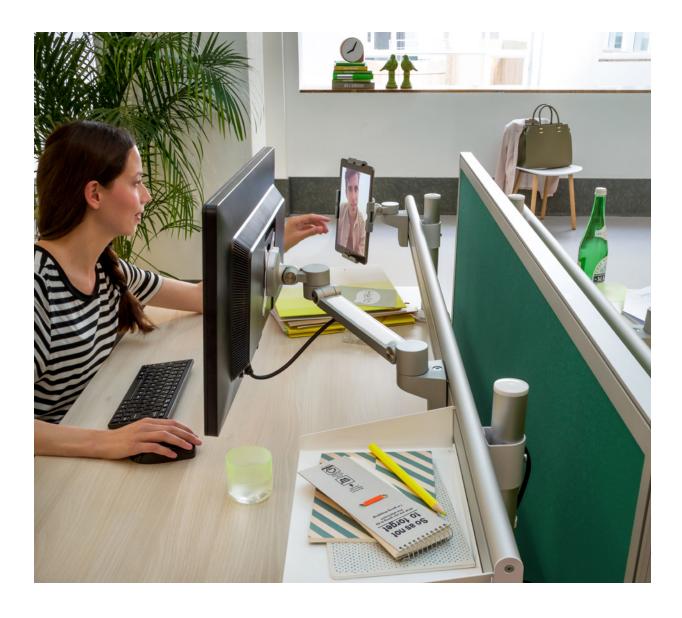

# **Toolbars**

These space-saving toolbars not only elegantly delineate between workplaces and support clean-desk policies, they also let you personalise and organise your workspace, and keep it clutter-free.

# **Computer holders**

Suspended under your desktop from a choice of low or high mounting brackets, the holder is easy to mount vertically or horizontally under nearly any desktop surface, whatever your support beam system. Adjustable sliding parts mean it neatly encases a computer of any size. 100% recyclable and designed for disassembly.