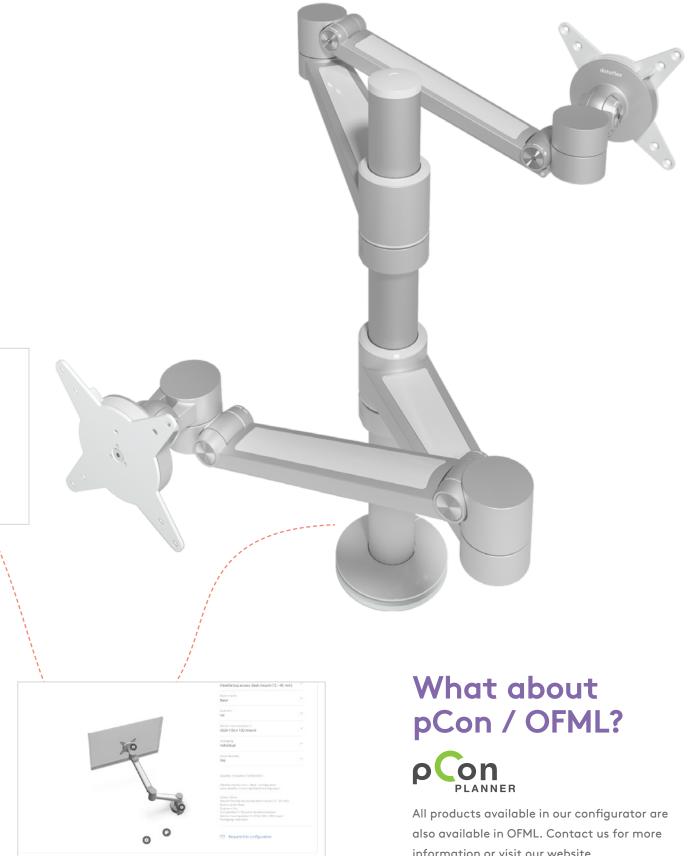

# Your own bespoke configurations. As easy as 1,2,3,4.

The configurator is an easy to use software tool on our website which lets you pick and choose out of many available parts within our Viewlite and Viewmate collection and helps you combine them into all kinds of unique configurations. With the configurator it's easy to make a monitor arm, toolbar or workstation that perfectly fits your needs.

1. Go to www.dataflex-int.com.

**3.** Mix, match and select the available options to make your perfect configuration.

2. Use the top menu to go to the configurator.

Configurator 43

**4.** Request a quote for your masterpiece or order it online.

information or visit our website.

Create your own bespoke solutions with our configurator at www.dataflex-int.com.

44 Ergonomics